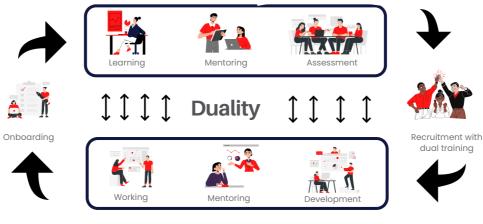

#### Full service talent acquisition including the following:

dual training

ONCE A WEEK IN PLACE WORK OF METAPHORCE EXECUTIVE

## **Dual Intensive Training**

Metaphorce: Work capabilities development

Client: Field technical job training